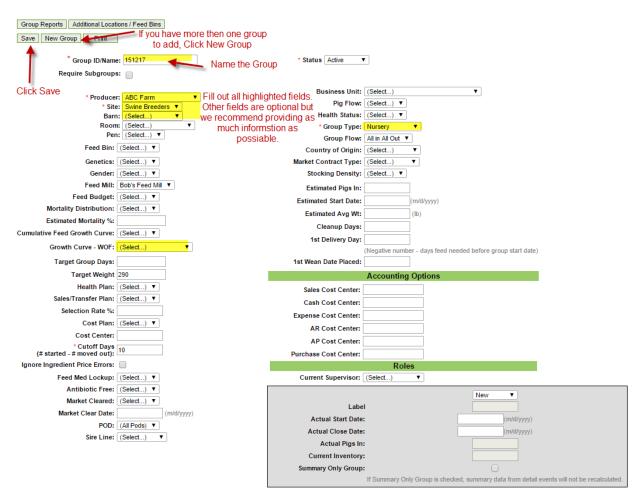

The areas highlighted in yellow are required.

Note: Group ID/Name- The format of your group names will be decided on during your implementation and should be uniform. Our recommendations are that you include something to reference the Producer or Site, and the month, year or production week.

If you need to add another group, just click Save, and New Group. You must remember to click New Group or you will just be renaming the group you just created. If you don't need to create another group just click Save and Close.